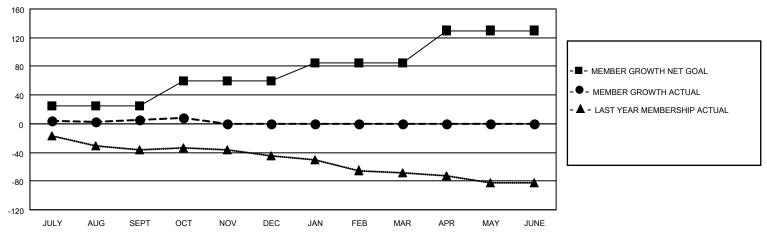

## District 201W1

| Clubs                 |               |           |               | Members               |                        |                         |                                                    |
|-----------------------|---------------|-----------|---------------|-----------------------|------------------------|-------------------------|----------------------------------------------------|
| RESULTS FOR 2021-2022 |               |           |               | RESULTS FOR 2021-2022 |                        |                         |                                                    |
| QUARTER               | NEW CLUB GOAL | NEW CLUBS | DROPPED CLUBS | QUARTER MEME          | BER GROWTH NET<br>GOAL | MEMBER GROWTH<br>ACTUAL | DROPPED<br>MEMBERS ACTUAL<br>(including transfers) |
| JULY/AUG/SEPT         | 0             | 0         | 1             | JULY/AUG/SEPT         | 25                     | 20                      | 12                                                 |
| OCT/NOV/DEC           | 0             | 0         | 0             | OCT/NOV/DEC           | 35                     | 6                       | 3                                                  |
| JAN/FEB/MAR           | 0             | 0         | 0             | JAN/FEB/MAR           | 25                     | 0                       | 0                                                  |
| APR/MAY/JUNE          | 1             | 0         | 0             | APR/MAY/JUNE          | 45                     | 0                       | 0                                                  |

#### GOALS AND ACTUAL MEMBERS CUMULATIVE

| DROPPED CLUBS: 1 |    | 14 CLUBS OF 39 ADDED 1 OR | GENDER DISTRIBUTION       |            |  |
|------------------|----|---------------------------|---------------------------|------------|--|
|                  |    | MORE NEW MEMBERS          | MALE 318 (53.63%)         |            |  |
|                  |    |                           | FEMALE 275 (46.37%)       |            |  |
| DROPPED MEMBERS  |    |                           | NON BINARY                | 0 (0.00%)  |  |
| BROTT EB MEMBERO |    |                           | PREFER NOT TO ANSWER      | 0 (0.00%)  |  |
| DECEASED         | 2  |                           |                           | 0 (0.0070) |  |
| CLUB CANCELLED   | 0  | CLICK HERE FOR CUMULATIVE | TOTAL FAMILY UNIT MEMBERS | 109        |  |
| OTHER            | 13 | MEMBERSHIP DATA           |                           |            |  |
| TOTAL            | 15 |                           | FAMILY MEMBERS PAYING HAI | LF DUES 56 |  |
|                  |    |                           |                           |            |  |